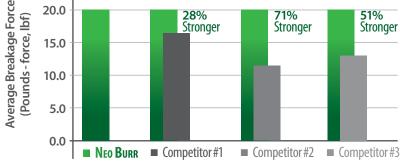

## THIRD-PARTY COMPETITIVE SURVEY: A

third-party blind comparative study of this new 557² bur against three of the top competitive burs showed the performance of the blended-neck bur to be far superior. As the chart below illustrates, the blended-neck 557 is up to 71% stronger. With strength like that, the 557² is sure to be the tool of choice for even the most demanding restorative cases.